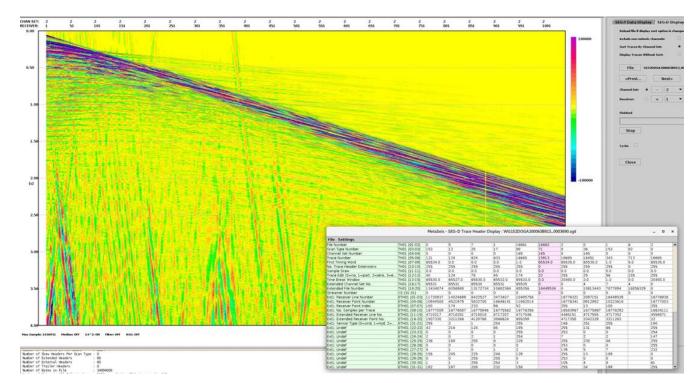

#### **Metaseis**

- Tape data recovery
- Precise interrogation of seismic headers
- Forensic identification of data problems
- Adapts to unique data challenges