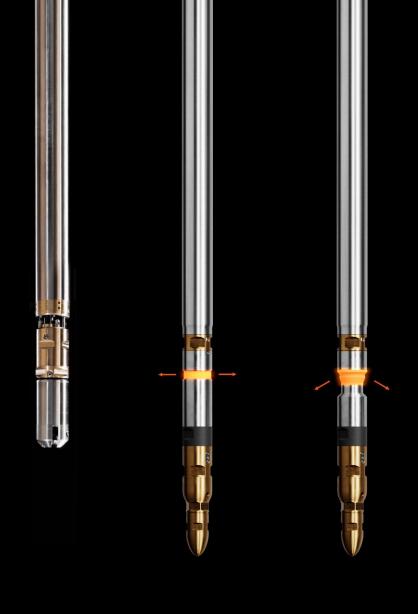

#### **SPECIFICATIONS**

DIAMETER 2.88" OD

PRESSURE 15,000 psi

**TEMPERATURE** 150 °C

DATA CAPTURE 41 Gb/s

STORAGE 2 TB

RESOLUTION 0.01 in / 0.25mm

**DELIVERY** 

MEMORY OR REAL TIME

LOGGING SPEED

9.1 m/min