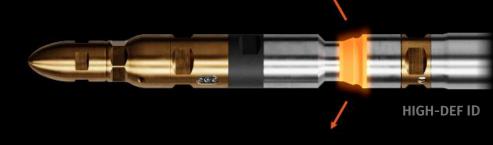

# HIGH RESOLUTION ACOUSTIC IMAGING FOR DOWNHOLE DIAGNOSTICS

Vishal Sharma Director – Sales, Scandinavia





**ULTRASOUND 1980** 

**ULTRASOUND 2022** 



#### **SPECIFICATIONS**

DIAMETER 2.88" OD

PRESSURE 15,000 psi

**TEMPERATURE** 150 °C

DATA CAPTURE 41 Gb/s



STORAGE 2 TB



RESOLUTION 0.01 in / 0.25mm



**DELIVERY** 

MEMORY OR REAL TIME



LOGGING SPEED

9.1 m/min















# **APPLICATIONS**

### Well Integrity





**Burst Pressure** 



# **Completions Optimization**



**Sliding Sleeves** 



Plug Damage



**Perforation Analysis** 



Fiber Clamp Mapping

#### Intervention



**Downhole Valves** 



Obstructions



Connections





# **APPLICATIONS**

Slotted Liner



Outside Corrosion / Metal Loss



Ovalization / Collapsed pipe



Downhole Safety Valves



# **APPLICATIONS**





#### **3D VIEWER**





## **10X SPE PAPERS**



**Perforation Erosion** Statistics on 30k Perfs



Plug Induced Casing **Damage Statistics** 



**Complex Perforation Shape Behavior** 



Advanced Well Integrity

SPE-205933



SPE-209142

**Robotics & Acoustic Imaging of Obstructions** 



Casing Thickness and **Burst Pressure** 



Perforation Entry and Exit Hole