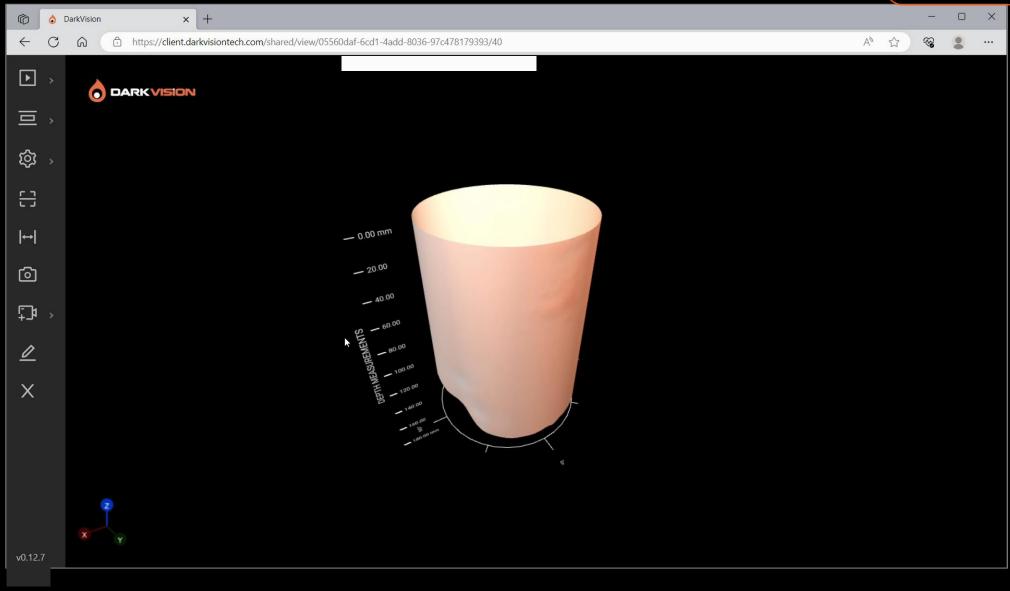

FOR DOWNHOLE DIAGNOSTICS

Vishal Sharma Director – Sales, Scandinavia





**ULTRASOUND 1980** 

**ULTRASOUND 2022** 



#### **SPECIFICATIONS**

DIAMETER 2.88" OD

PRESSURE 15,000 psi

**TEMPERATURE** 150 °C

DATA CAPTURE 41 Gb/s



STORAGE 2 TB



RESOLUTION 0.01 in / 0.25mm



**DELIVERY** 

MEMORY OR REAL TIME



LOGGING SPEED

9.1 m/min















# **APPLICATIONS**

### Well Integrity





**Burst Pressure** 



# **Completions Optimization**



**Sliding Sleeves** 



Plug Damage



**Perforation Analysis** 



Fiber Clamp Mapping

#### Intervention



**Downhole Valves** 



Obstructions



Connections





# **APPLICATIONS**

Slotted Liner



Outside Corrosion / Metal Loss



Ovalization / Collapsed pipe



Downhole Safety Valves



# **APPLICATIONS**





#### **3D VIEWER**





## **10X SPE PAPERS**



**Perforation Erosion** Statistics on 30k Perfs



Plug Induced Casing **Damage Statistics** 



**Complex Perforation Shape Behavior** 



Advanced Well Integrity

SPE-205933



SPE-209142

**Robotics & Acoustic Imaging of Obstructions** 



Casing Thickness and **Burst Pressure** 



Perforation Entry and Exit Hole Analysis



Geometric Quantification of Eroded Perforation



**Mapping Permanent** Fiber Optic Lines





Refrac For Under-Stimulated Stages





# 

Email: vishal.sharma@darkvisiontech.com