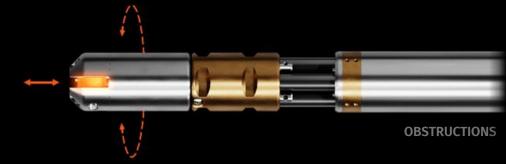

# HIGH RESOLUTION ACOUSTIC IMAGING FOR DOWNHOLE DIAGNOSTICS

Vishal Sharma Director – Sales, Scandinavia





**ULTRASOUND 1980** 

**ULTRASOUND 2022** 



#### **SPECIFICATIONS**

DIAMETER 2.88" OD

PRESSURE 15,000 psi

**TEMPERATURE** 150 °C

DATA CAPTURE 41 Gb/s



STORAGE 2 TB



RESOLUTION 0.01 in / 0.25mm



**DELIVERY** 

MEMORY OR REAL TIME



LOGGING SPEED

9.1 m/min















# **APPLICATIONS**

### Well Integrity





**Burst Pressure** 



# **Completions Optimization**



**Sliding Sleeves** 



Plug Damage



**Perforation Analysis** 



Fiber Clamp Mapping

#### Intervention



**Downhole Valves** 



Obstructions



Connections





# **APPLICATIONS**

Slotted Liner



Outside Corrosion / Metal Loss



Ovalization / Collapsed pipe



Downhole Safety Valves



# **APPLICATIONS**





#### **3D VIEWER**





## **10X SPE PAPERS**



**Perforation Erosion** Statistics on 30k Perfs



Plug Induced Casing **Damage Statistics** 



**Complex Perforation Shape Behavior** 



Advanced Well Integrity

SPE-205933



SPE-209142

**Robotics & Acoustic Imaging of Obstructions** 



Casing Thickness and **Burst Pressure** 



Perforation Entry and Exit Hole Analysi