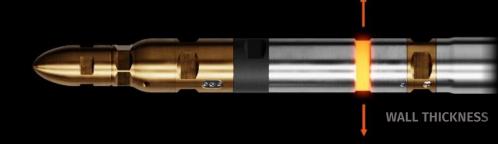

#### **SPECIFICATIONS**

DIAMETER 2.88" OD

PRESSURE 15,000 psi

**TEMPERATURE** 150 °C

DATA CAPTURE 41 Gb/s

STORAGE 2 TB

RESOLUTION 0.01 in / 0.25mm

**DELIVERY** 