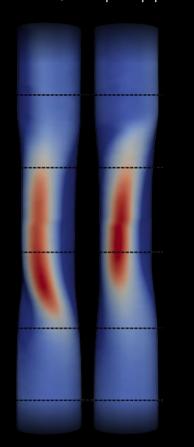

### Well Integrity

**Burst Pressure** 

Casing Thickness and **Burst Pressure** 

Perforation Entry and Exit Hole Analysis

Geometric Quantification of Eroded Perforation

**Mapping Permanent** Fiber Optic Lines

Refrac For Under-Stimulated Stages