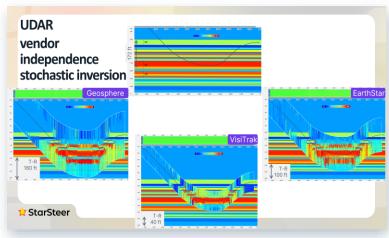

#### **LWD/MWD Tools**

Test DAR and UDAR tools in your geological models before the drilling stage and confidently select the right tool for your reservoir's geosteering complexity.

Model-based / Strat based / Image log dip picking /

Resistivity Inversion

LWD Tool Diversification

Test and select the tool required for your geosteering objective

Annual GWC- Geosteering World Cup Competition.
Unlimited Scenarios for testing