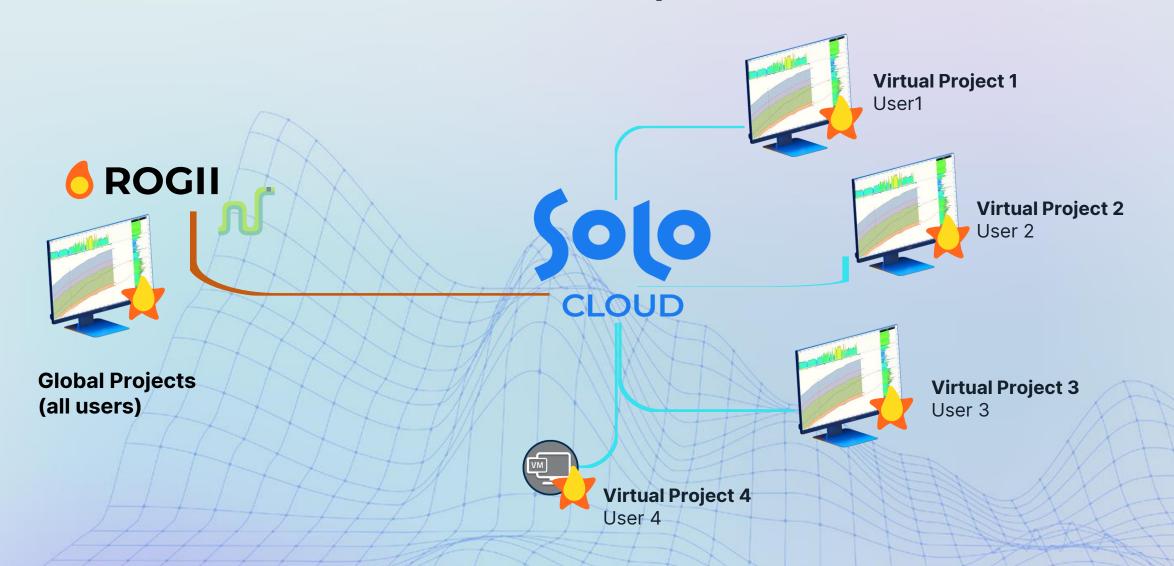

#### Cloud-based Geosteering Simulator

**Unlimited users** 

Solo Cloud seamlessly integrates your team and your data