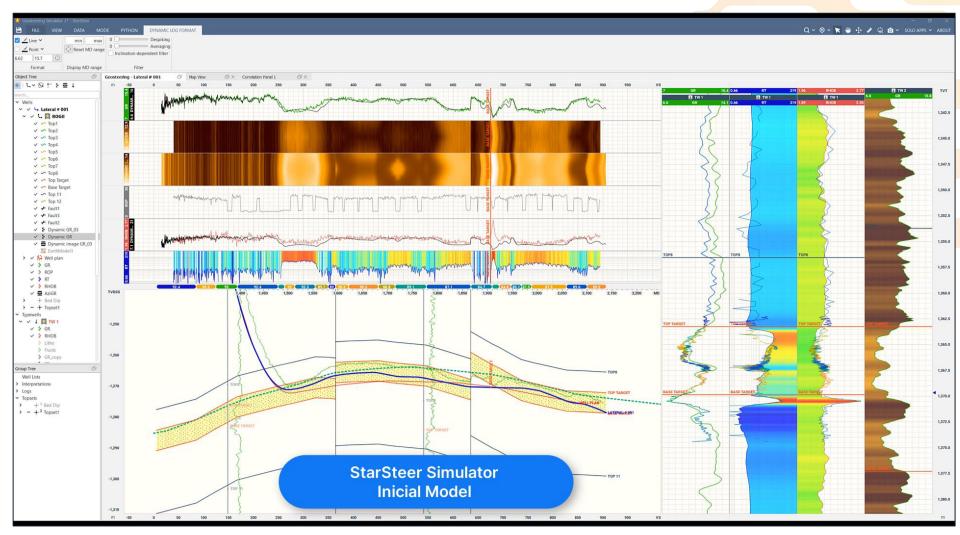

Tools**

Test DAR and UDAR tools in your geological models before the drilling stage and confidently select the right tool for your reservoir's geosteering complexity.

#### **Operations team skills**

Build a master geosteering team with a real-time Geosteering Simulator, allowing you to build and test geological models and simulate real-time geosteering decisions.



Data integration

Model-based / Strat based / Image log dip picking /

Resistivity Inversion



LWD Tool Diversification

Test and select the tool required for your geosteering objective



Annual GWC- Geosteering World Cup Competition.
Unlimited Scenarios for testing

#### Cloud-based Geosteering Simulator





**Unlimited users** 

Solo Cloud seamlessly integrates your team and your data

### **Geosteering Simulator**





#### Use StarSim to...



### **Get familiar with different Scenarios**

Build complex scenarios and run test cases to help prepare you to navigate under pressure in Real-Time.

# Train your Geosteering team

Practice makes perfect & training can be fun if you make it into a competition!

# Interviewing for a Geosteering position?

Why not give your candidate or new recruit a little practical test?











Are You the Next
Geosteering Champion
of the World?