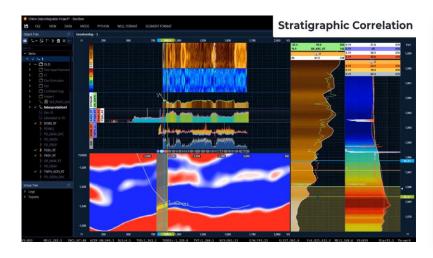

## Geological structure of the prospect

The real-time understanding of geological structure is crucial, requiring integration of data and geosteering techniques.

Model-based / Strat based / Image log dip picking /

Resistivity Inversion

LWD Tool Diversification

Test and select the tool required for your geosteering objective

Annual GWC- Geosteering World Cup Competition.
Unlimited Scenarios for testing