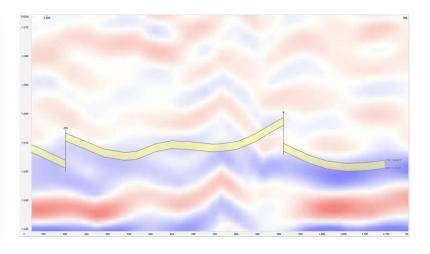

## Geological structure of the prospect

The real-time understanding of geological structure is crucial, requiring integration of data and geosteering techniques.

Model-based / Strat based / Image log dip picking /

Resistivity Inversion

LWD Tool Diversification

Test and select the tool required for your geosteering objective

Annual GWC- Geosteering World Cup Competition.
Unlimited Scenarios for testing