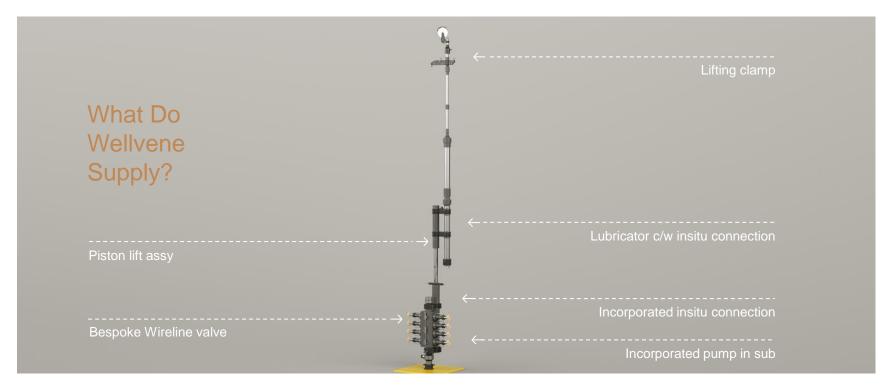

#### **Equipment Preparation**

- → Rigging up and down
- → Making / breaking toolstrings
- → Spading in longer BHA's

- → Designed to eliminate working under a suspended load
- → Provides automated alignment (stab in/out) of PCE connections
- → Enhances red zone management in the offshore industry
- Minimising risks and improving efficiency