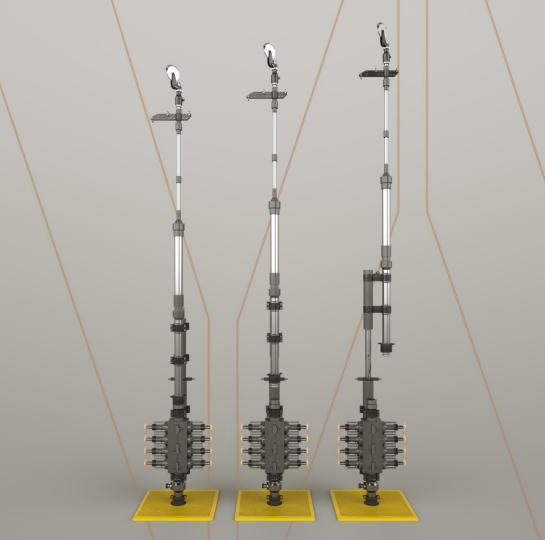

# InterLift<sup>™</sup>

[Patent Pending]

wellvene.com

- → Volume of equipment
- → Structural issues
- → Platform resource
- → Suspended loads

#### **Equipment Preparation**

- → Rigging up and down
- → Making / breaking toolstrings
- → Spading in longer BHA's

- → Designed to eliminate working under a suspended load
- → Provides automated alignment (stab in/out) of PCE connections
- → Enhances red zone management in the offshore industry
- Minimising risks and improving efficiency