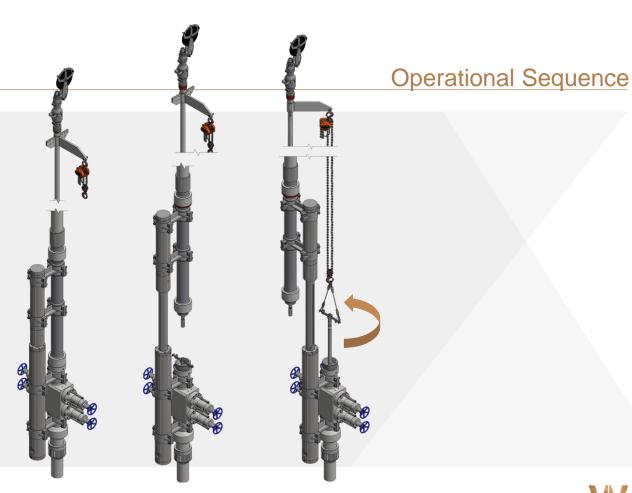

#### **Equipment Preparation**

- → Rigging up and down
- → Making / breaking toolstrings
- → Spading in longer BHA's

- → Designed to eliminate working under a suspended load
- → Provides automated alignment (stab in/out) of PCE connections
- → Enhances red zone management in the offshore industry
- Minimising risks and improving efficiency