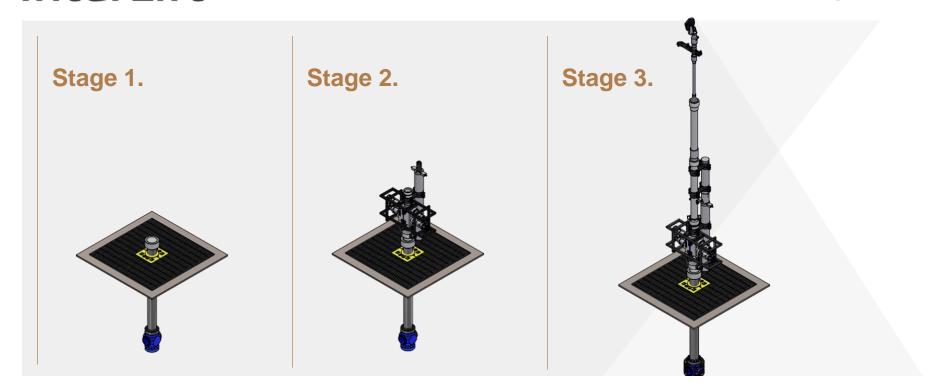

#### **Equipment Preparation**

- → Rigging up and down
- → Making / breaking toolstrings
- → Spading in longer BHA's

- → Designed to eliminate working under a suspended load
- → Provides automated alignment (stab in/out) of PCE connections
- → Enhances red zone management in the offshore industry
- Minimising risks and improving efficiency