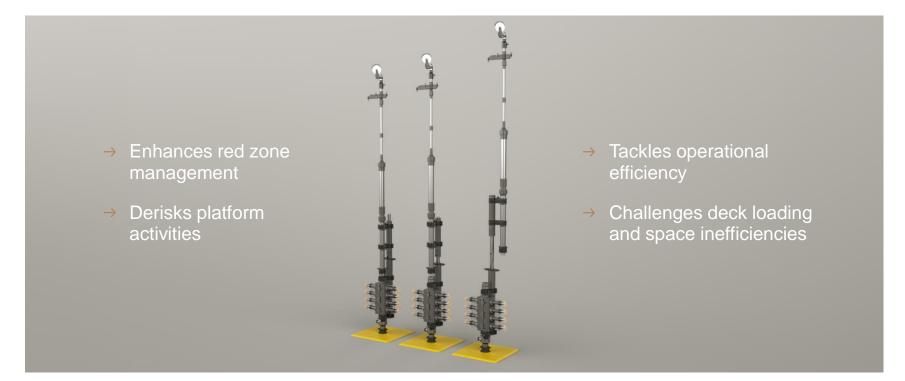

#### **Equipment Preparation**

- → Rigging up and down
- → Making / breaking toolstrings
- → Spading in longer BHA's

- → Designed to eliminate working under a suspended load
- → Provides automated alignment (stab in/out) of PCE connections
- → Enhances red zone management in the offshore industry
- Minimising risks and improving efficiency