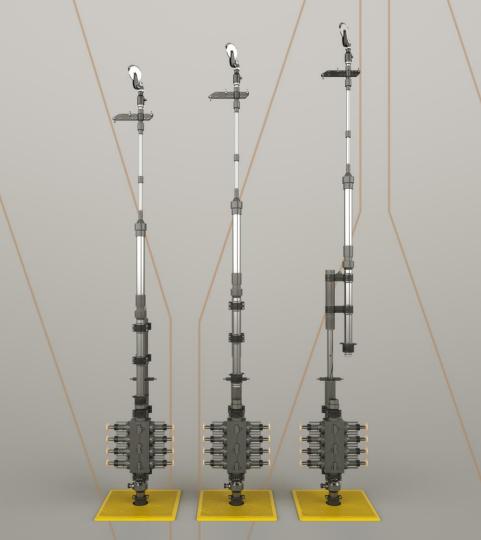

# InterLift<sup>™</sup>

[Patent Pending]

wellvene.com

- → Volume of equipment
- → Structural issues
- → Platform resource
- → Suspended loads

#### **Equipment Preparation**

- → Rigging up and down
- → Making / breaking toolstrings
- → Spading in longer BHA's

- → Designed to eliminate working under a suspended load
- → Provides automated alignment (stab in/out) of PCE connections
- → Enhances red zone management in the offshore industry
- Minimising risks and improving efficiency